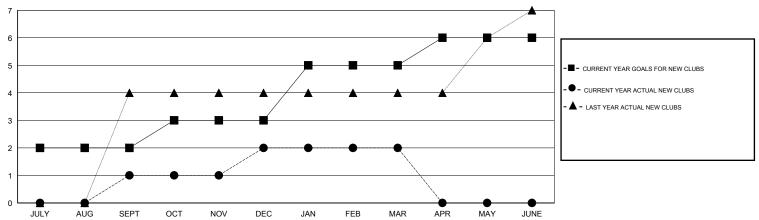

## GMT: KAMLESH JAIN LOCATION INDIA GMT CA 6

|                             |                  | Clubs            |                  |                  | Members                  |                    |                                     |                    |                  |
|-----------------------------|------------------|------------------|------------------|------------------|--------------------------|--------------------|-------------------------------------|--------------------|------------------|
|                             | RESUL            | TS FOR 2014-2015 |                  |                  | RESULTS FOR 2014-2015    |                    |                                     |                    |                  |
| QUARTER                     | NEW CLUB<br>GOAL | NEW CLUBS        | DROPPED<br>CLUBS | NET<br>GAIN/LOSS | QUARTER                  | NEW MEMBER<br>GOAL | CHARTER AND<br>NEW MEMBERS<br>ADDED | DROPPED<br>MEMBERS | NET<br>GAIN/LOSS |
| JULY/AUG/SEPT               | 2                | 1                | 0                | 1                | JULY/AUG/SEPT            | 90                 | 107                                 | 418                | -311             |
| OCT/NOV/DEC                 | 1<br>2           | 1<br>0           | 2<br>0           | -1<br>0          | OCT/NOV/DEC  JAN/FEB/MAR | 50<br>50           | 80<br>70                            | 159<br>61          | -79<br>9         |
| JAN/FEB/MAR<br>APR/MAY/JUNE | 1                | 0                | 0                | 0                | APR/MAY/JUNE             | 40                 | 0                                   | 0                  | 0                |

## GOALS AND ACTUAL NEW CLUBS CUMULATIVE