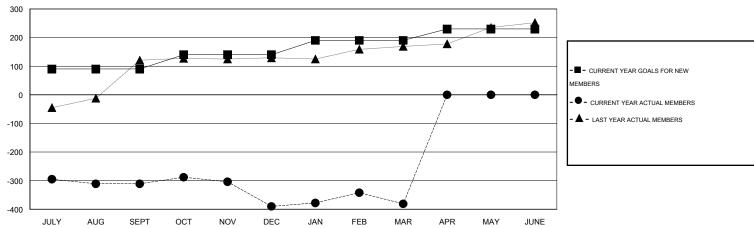

## GMT: KAMLESH JAIN LOCATION INDIA GMT CA 6

|                             |                  | Clubs            |                  |                  | Members                  |                    |                                     |                    |                  |
|-----------------------------|------------------|------------------|------------------|------------------|--------------------------|--------------------|-------------------------------------|--------------------|------------------|
|                             | RESUL            | TS FOR 2014-2015 |                  |                  | RESULTS FOR 2014-2015    |                    |                                     |                    |                  |
| QUARTER                     | NEW CLUB<br>GOAL | NEW CLUBS        | DROPPED<br>CLUBS | NET<br>GAIN/LOSS | QUARTER                  | NEW MEMBER<br>GOAL | CHARTER AND<br>NEW MEMBERS<br>ADDED | DROPPED<br>MEMBERS | NET<br>GAIN/LOSS |
| JULY/AUG/SEPT               | 2                | 1                | 0                | 1                | JULY/AUG/SEPT            | 90                 | 107                                 | 418                | -311             |
| OCT/NOV/DEC                 | 1<br>2           | 1<br>0           | 2<br>0           | -1<br>0          | OCT/NOV/DEC  JAN/FEB/MAR | 50<br>50           | 80<br>70                            | 159<br>61          | -79<br>9         |
| JAN/FEB/MAR<br>APR/MAY/JUNE | 1                | 0                | 0                | 0                | APR/MAY/JUNE             | 40                 | 0                                   | 0                  | 0                |

## GOALS AND ACTUAL MEMBERS CUMULATIVE

| DROPPED CLUBS: 2  DROPPED MEMBERS |         | 32 CLUBS OF 72 ADDED 1 OR MORE NEW MEMBERS |                       | ON<br>1,614 (81.52%)<br>366 (18.48%) |     |
|-----------------------------------|---------|--------------------------------------------|-----------------------|--------------------------------------|-----|
| DECEASED CLUB CANCELLED           | 3<br>35 | CLICK HERE FOR HEALTH ASSESSMENT DATA      | FAMILY UNIT MEMBERS   |                                      | 477 |
| OTHER                             | 600     |                                            | HEAD OF HOUSEHOLD     |                                      | 234 |
| TOTAL                             | 638     |                                            | NON-HEAD OF HOUSEHOLD |                                      | 243 |